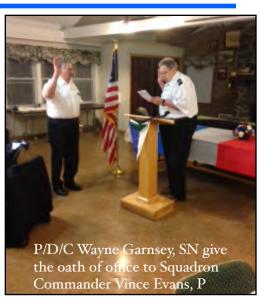

P/D/C Wayne Garnsey, SN gave the oaths of office to Cdr Vince Evans. P and the rest of the elected and appointed Officers and Chairpersons. The following is the Leadership of SKPS for 2016: