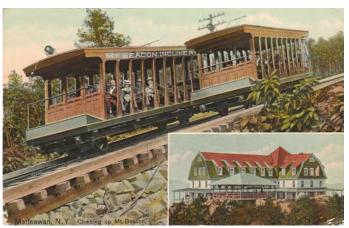

# **April 13th Upcoming Meeting** Mt Beacon Incline Railway

**Restoration Society** 

by P/D/C Wayne Garnsey, SN

At our April 13th meeting which begins by 7:00 PM, Mr. Frank DiLorenzo, Senior Project Manager of the Mt Beacon Incline Railway Restoration Society will be making a presentation on the History and current efforts to preserve and restore this special local landmark, now being conserved by Senic Hudson, since 1995.

The Mount Beacon Incline Railway was the first electrified incline in America, built in 1902. It was ridden by over 3.5 million visitors in its 75 years of operation, including my Dad, Rev. Bruce Garnsey. He was raised in Yonkers, NY and on special weekends, the family took "road trips" to places like Bear Mountain for picnics on the Seven Lakes Drive

Unfortunately in the 1970s, it was ravaged by fire, and by the early 1980s, it closed down. Now, there is a restoration effort, by the Mt Beacon Incline Restoration Society, which has the explicit goals of historic preservation, environmental responsibility and economic sustainability.