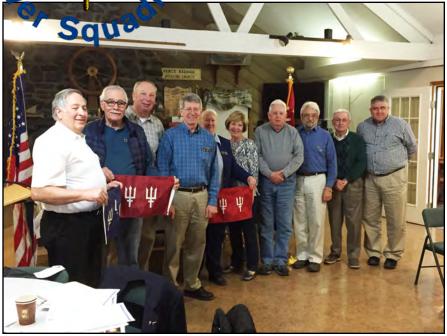

### **Storm King Squadron Officers and Committee Members**

[left to right] Cdr Vince Evans, XO Nick Stagliano, Jr., SEO Bob Trenz, Asst. SEO P/C Phil Cameron, Jr, Secretary Vingie Genco, Chair of the SKPS Educational Scholarship Fund Paulette Evans, Exec. Committee Bill Burbage, Treasurer Tony DiStefano, Membership Chairman Manny Sangervasio, and Exec Committee P/C John Ledwith, IV.